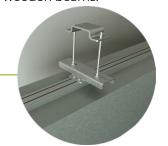

#### **Brackets**

Eyebolt lifting brackets

Ceiling mount brackets

High Ceiling mount brackets

Truss mount brackets

Hoist chains

#### **Easy installation**

The aluminium supporting beam on top of the screen holds four sliding plates which allow the installation of the screen with clamps and brackets suitable for concrete, steel or wooden beams.

High Ceiling

mount brackets