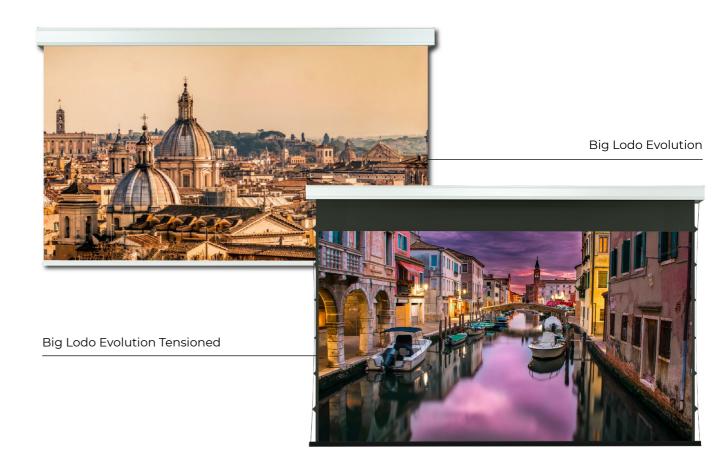

### **Lodo Evolution Lodo Tensioned Evolution**

The large-sized professional screen.

Base from 400 up to 700 cm.

Lodo Evolution

Lodo Evolution Tensioned

## **Big Lodo Evolution Big Lodo Tensioned Evo**

The large-sized professional screen.