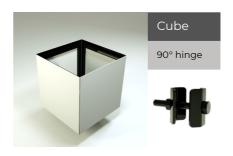

#### **Key features**

For Large venues

Easy and fast fabric installation with pressure arrow border

Robust frame

Various positioning accessories

Extremely versatile in many applications

Also available with pins system

#### **Features**

**Fast:** New frame with arrow borders. Easily installed thanks to the snap-on fabric positioned inside the dedicated groove, replacing the slow installation of the old eyelet frames.

**Smart:** 5 fixing grooves allow coping with the stretching and shrinking of the fabric.

**Clean:** No more spots or abrasions on the fabric. Now the placement of the fabric is made side up.