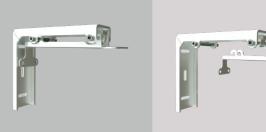

#### **Brackets**

Eyebolt lifting brackets

Ceiling mount brackets

High Ceiling mount brackets

Truss mount brackets

Hoist chains

#### **Easy installation**

The aluminium supporting beam on top of the screen holds four sliding plates which allow the installation of the screen with clamps and brackets suitable for concrete, steel or wooden beams.

High Ceiling

mount brackets