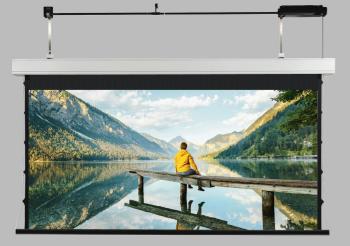

# Large Venue

Screenline offers a wide range of large screens. Motorized screens can reach 12 m. The frame range thanks to the modular system has no size limit.

|                                    | Pro                                |                                                  |                                                    |                                                  | WALK WALK                         |                                    |                                    |                                 |
|------------------------------------|------------------------------------|--------------------------------------------------|----------------------------------------------------|--------------------------------------------------|-----------------------------------|------------------------------------|------------------------------------|---------------------------------|
| Maximilian<br>2.0 standard         | Maximilian<br>2.0 pro              | Lodo<br>Evolution<br>Lodo Evolution<br>tensioned | Big Lodo<br>Evolution<br>Big Lodo<br>tensioned Evo | Lodo<br>Inceiling<br>Lodo Inceiling<br>tensioned | Inceiling<br>Big Lodo             | New Big<br>Frame                   | New Only<br>White                  | Vertikal                        |
| Base from<br>800 up to<br>1200 cm. | Base from<br>800 up to<br>1200 cm. | Base from<br>400 up to<br>700 cm.                | Base from<br>700 up to<br>850 cm.                  | Base from<br>400 up to<br>700 cm.                | Base from<br>700 up to<br>850 cm. | Base from<br>450 up to<br>1600 cm. | Base from<br>450 up to<br>1600 cm. | For screens<br>up to<br>700 cm. |

### Maximilian 2.0 standard

The most large venure screen