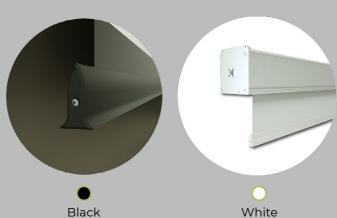

Black case

#### **Key features**

For Large venues

Perfect integration of the counterweight in the box in the long run.

Anti - droop - fabric.

Available black or white