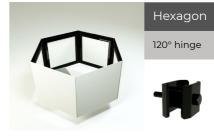

#### **Key features**

For Large venues

Easy and fast fabric installation with pressure arrow border

Robust frame

Various positioning accessories

Extremely versatile in many applications

Also available with pins system

#### **Features**

**Fast:** New frame with arrow borders. Easily installed thanks to the snap-on fabric positioned inside the dedicated groove, replacing the slow installation of the old eyelet frames.

**Smart:** 5 fixing grooves allow coping with the stretching and shrinking of the fabric.

**Clean:** No more spots or abrasions on the fabric. Now the placement of the fabric is made side up.