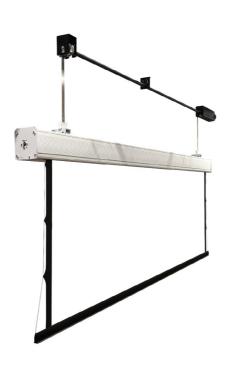

### Vertikal

Lifting screen

It can lift screens from 300 base viewing area up to 700 cm

#### **Features**

Lift for screens up to 7 meters viewing area base. Modular system with 2 drums. Maximum height 500 cm. Tubolar motor with integrated elecromechanical brake.

#### **Technical Features**

- 3 anchor points2 steel belts
- · Max height steel belts: 5m