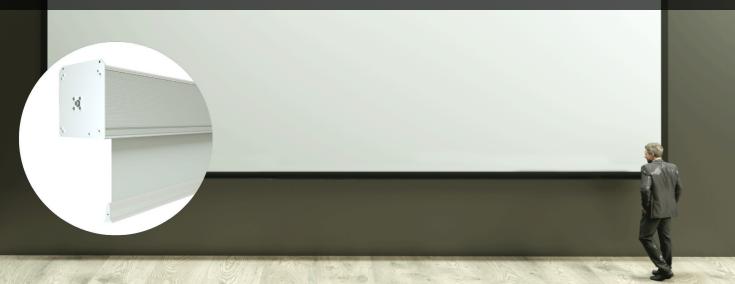

## Lodo Inceiling Lodo Inceiling Tensioned

Motorized concealed screen.

Perfect integration of the counterweight in the box in the long run.

For Large venues

Anti - droop - fabric.

The weighted bar has a flat base which sits fully flush into the screen case for beautiful aesthetic appearance when the screen is closed.

**Features** 

Neat, fully closed finish.

## Big Lodo Inceiling **Big Lodo Inceiling Tensioned**

Motorized concealed screen.

#### **Features**

Neat, fully closed finish.

The weighted bar has a flat base which sits fully flush into the screen case for beautiful aesthetic appearance when the screen is closed.