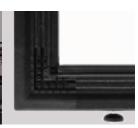

#### **Key features**

For Large venues

Easy and fast fabric installation with pressure arrow border

Robust frame

Various positioning accessories

Extremely versatile in many applications

Also available with pins system

#### **Features**

**Fast:** New frame with arrow borders. Easily installed thanks to the snap-on fabric positioned inside the dedicated groove, replacing the slow installation of the old eyelet frames.

**Smart:** 5 fixing grooves allow coping with the stretching and shrinking of the fabric.

**Clean:** No more spots or abrasions on the fabric. Now the placement of the fabric is made side up.

#### Fabric installation with pressure arrow borders

Modular system

**Brackets** 

Brackets

17

76

**Easy Installation** 

Simply white, perfectly flat and clean, New Only White stands out for its elegance and harmony in any application, satisfying the requirements and tastes of the most demanding client.