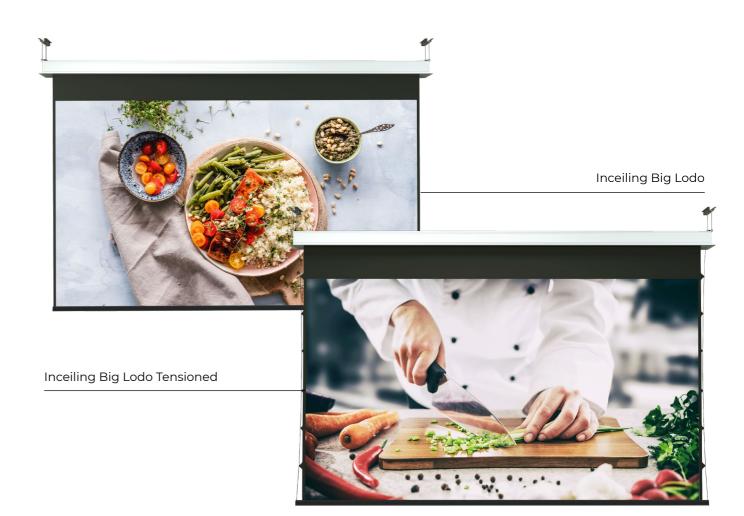

## Big Lodo Inceiling **Big Lodo Inceiling Tensioned**

Motorized concealed screen.

## Lodo Inceiling Lodo Inceiling Tensioned

Motorized concealed screen.

Perfect integration of the counterweight in the box in the long run.

For Large venues

Anti - droop - fabric.

The weighted bar has a flat base which sits fully flush into the screen case for beautiful aesthetic appearance when the screen is closed.