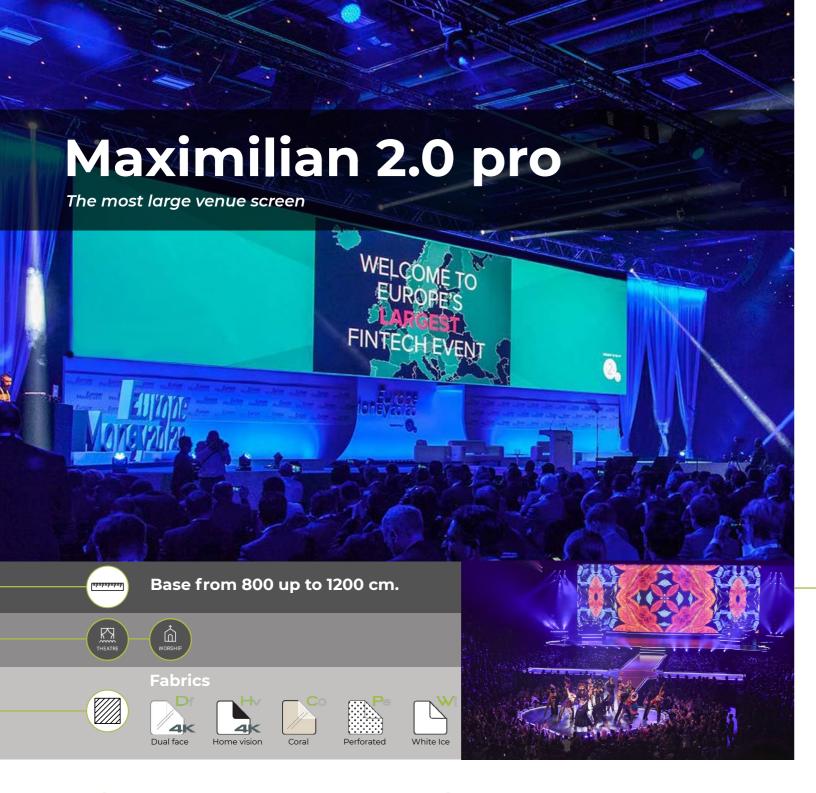

### Maximilian 2.0 standard

The most large venure screen

# Large Venue

Screenline offers a wide range of large screens. Motorized screens can reach 12 m. The frame range thanks to the modular system has no size limit.

|                                    | Pro                                |                                                  |                                                    |                                                  | WALK WALK                         |                                    |                                    |                                 |
|------------------------------------|------------------------------------|--------------------------------------------------|----------------------------------------------------|--------------------------------------------------|-----------------------------------|------------------------------------|------------------------------------|---------------------------------|
| Maximilian<br>2.0 standard         | Maximilian<br>2.0 pro              | Lodo<br>Evolution<br>Lodo Evolution<br>tensioned | Big Lodo<br>Evolution<br>Big Lodo<br>tensioned Evo | Lodo<br>Inceiling<br>Lodo Inceiling<br>tensioned | Inceiling<br>Big Lodo             | New Big<br>Frame                   | New Only<br>White                  | Vertikal                        |
| Base from<br>800 up to<br>1200 cm. | Base from<br>800 up to<br>1200 cm. | Base from<br>400 up to<br>700 cm.                | Base from<br>700 up to<br>850 cm.                  | Base from<br>400 up to<br>700 cm.                | Base from<br>700 up to<br>850 cm. | Base from<br>450 up to<br>1600 cm. | Base from<br>450 up to<br>1600 cm. | For screens<br>up to<br>700 cm. |