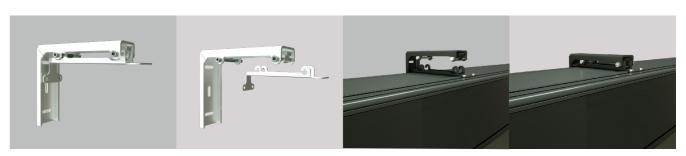

#### **Brackets**

Eyebolt lifting brackets

Ceiling mount brackets

High Ceiling mount brackets

Truss mount brackets

Hoist chains

#### **Easy installation**

The aluminium supporting beam on top of the screen holds four sliding plates which allow the installation of the screen with clamps and brackets suitable for concrete, steel or wooden beams.

High Ceiling

mount brackets

#### **Easy installation**

Truss mount

brackets

Hoist chains

The aluminium supporting beam on top of the screen holds four sliding plates which allow the installation of the screen with clamps and brackets suitable for concrete, steel or wooden beams.