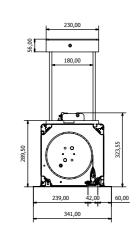

hen counterweight is stuck in.

Limit switches are factory set guaranteeing a long life span.



2 13

## Big Lodo Inceiling **Big Lodo Inceiling Tensioned**

Motorized concealed screen.









#### Base from 700 up to 850 cm.





























#### **Key features**

For Large venues

Perfect integration of the counterweight in the box in the long run.

Anti - droop - fabric.



#### **Features**

Neat, fully closed finish.

The weighted bar has a flat base which sits fully flush into the screen case for beautiful aesthetic appearance when the screen is closed.









#### **Tubolar motor**

Smart force measurement.

Automatic block when counterweight is stuck in.

Silent soft brake.

Limit switches are factory set guaranteeing a long life span.

#### **Technical drawing**



15





Stands



Eyebolts



Aliscaf clamps



Feet



#### **Key features**

For Large venues

Easy and fast fabric installation with pressure arrow border

Robust frame

Various positioning accessories

Extremely versatile in many applications

Also available with pins system



#### **Features**

**Fast:** New frame with arrow borders. Easily installed thanks to the snap-on fabric positioned inside the dedicated groove, replacing the slow installation of the old eyelet frames.

**Smart:** 5 fixing grooves allow coping with the stretching and shrinking of the fabric.

**Clean:** No more spots or abrasions on the fabric. Now the placement of the fabric is made side up.

#### Fabric installation with pressure arrow borders



Modular system

**Brackets** 

Brackets





17

76





**Ea