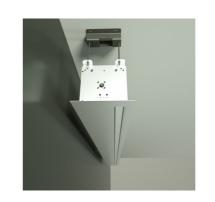

## Lodo Inceiling Lodo Inceiling Tensioned

Motorized concealed screen.

Perfect integration of the counterweight in the box in the long run.

For Large venues

Anti - droop - fabric.

The weighted bar has a flat base which sits fully flush into the screen case for beautiful aesthetic appearance when the screen is closed.

**Features** 

Neat, fully closed finish.

#### **Tubolar motor**

Smart force measurement.

Automatic block when counterweight is stuck in.

Limit switches are factory set guaranteeing a long life span.

2 13