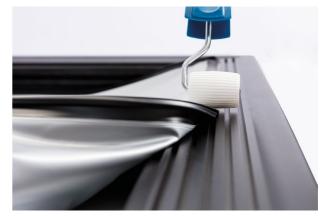

#### **Features**

**Fast:** New frame with arrow borders. Easily installed thanks to the snap-on fabric positioned inside the dedicated groove, replacing the slow installation of the old eyelet frames.

**Smart:** 5 fixing grooves allow coping with the stretching and shrinking of the fabric.

**Clean:** No more spots or abrasions on the fabric. Now the placement of the fabric is made side up.