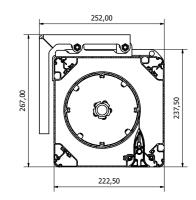

#### **Key features**

For Large venues

Perfect integration of the counterweight in the box in the long run.

Side motor with motion trasmission throug rotating axles

Anti - droop - fabric.



#### **Features**

Lodo is both sturdy and practical: the mechanism made of robust aluminium components allows the installation of fabrics. Wide at the base.

The brackets allow wall or ceiling installation, choosing the distance of the screen from the wall and make it possible to correct the central position also once installed.



Lodo Evolution

Lodo Evolution Tensioned



#### **Brackets**

For wall and ceiling installation







#### - Tubolar motor

Smart force measurement.

Automatic block when counterweight is stuck in.

Limit switches are factory set guaranteeing a long life span.



## **Big Lodo Evolution Big Lodo Tensioned Evo**

The large-sized professional screen.





### Base from 700 up to 850 cm.



























#### **Key features**

For Large venues

Perfect integration of the counterweight in the box in the long run.

Anti - droop - fabric.

Available black or white



#### **Features**

Lodo is both sturdy and practical: the mechanism made of robust aluminium components allows the installation of fabrics Wide at the base.

The brackets allow wall or ceiling installation, choosing the distance of the screen from the wall and make it possible to correct the central position also once installed. The chains make it easy to lift and move the screen. Once they are anchored, they are a further safety measure.

#### **Brackets**

For wall and ceiling