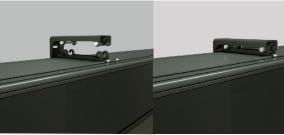

#### **Brackets**

Eyebolt lifting brackets

Ceiling mount brackets

High Ceiling mount brackets

Truss mount brackets

Hoist chains

#### **Easy installation**

The aluminium supporting beam on top of the screen holds four sliding plates which allow the installation of the screen with clamps and brackets suitable for concrete, steel or wooden beams.

High Ceiling

mount brackets

#### **Easy installation**

Truss mount

brackets

Hoist chains

The aluminium supporting beam on top of the screen holds four sliding plates which allow the installation of the screen with clamps and brackets suitable for concrete, steel or wooden beams.

#### **Brackets**

For wall and ceiling installation