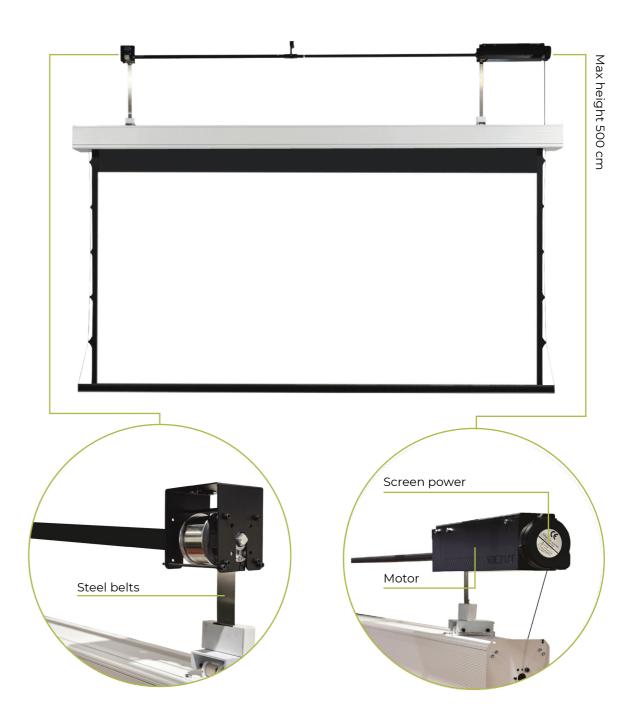

#### **New improved version**

No more junctions: one piece rolling tube

15% lighter then previous versions

Double speed 0,50 m/s thanks to the new motor: 70 -120 rpm

Replaced steel cables with steel belts: quieter and safer.

New motor with additional safety system. Installed on the desired side.

Control box supplied disconnected (quick plug - in system on board)

Replaced steel cables with steel belts: quiter and safer.

New motor with additional safety system. installed on the desired side.

Control box supplied disconnected (quick plug - in system on board)