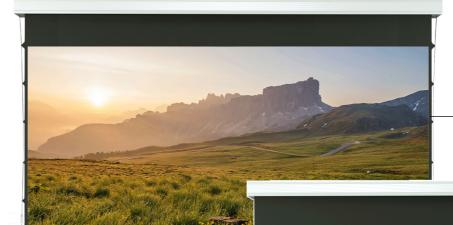

# Large Venue

Screenline offers a wide range of large screens. Motorized screens can reach 12 m. The frame range thanks to the modular system has no size limit.

|                                    | Pro                                |                                                  |                                                    |                                                  | WALK WALK                         |                                    |                                    |                                 |
|------------------------------------|------------------------------------|--------------------------------------------------|----------------------------------------------------|--------------------------------------------------|-----------------------------------|------------------------------------|------------------------------------|---------------------------------|
| Maximilian<br>2.0 standard         | Maximilian<br>2.0 pro              | Lodo<br>Evolution<br>Lodo Evolution<br>tensioned | Big Lodo<br>Evolution<br>Big Lodo<br>tensioned Evo | Lodo<br>Inceiling<br>Lodo Inceiling<br>tensioned | Inceiling<br>Big Lodo             | New Big<br>Frame                   | New Only<br>White                  | Vertikal                        |
| Base from<br>800 up to<br>1200 cm. | Base from<br>800 up to<br>1200 cm. | Base from<br>400 up to<br>700 cm.                | Base from<br>700 up to<br>850 cm.                  | Base from<br>400 up to<br>700 cm.                | Base from<br>700 up to<br>850 cm. | Base from<br>450 up to<br>1600 cm. | Base from<br>450 up to<br>1600 cm. | For screens<br>up to<br>700 cm. |

### Maximilian 2.0 standard

The most large venure screen