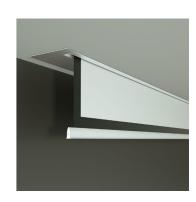

### **Lodo Evolution Lodo Tensioned Evolution**

The large-sized professional screen.

Base from 400 up to 700 cm.

#### **Key features**

For Large venues

Perfect integration of the counterweight in the box in the long run.

Side motor with motion trasmission throug rotating axles

Anti - droop - fabric.

#### **Features**

Lodo is both sturdy and practical: the mechanism made of robust aluminium components allows the installation of fabrics. Wide at the base.

The brackets allow wall or ceiling installation, choosing the distance of the screen from the wall and make it possible to correct the central position also once installed.