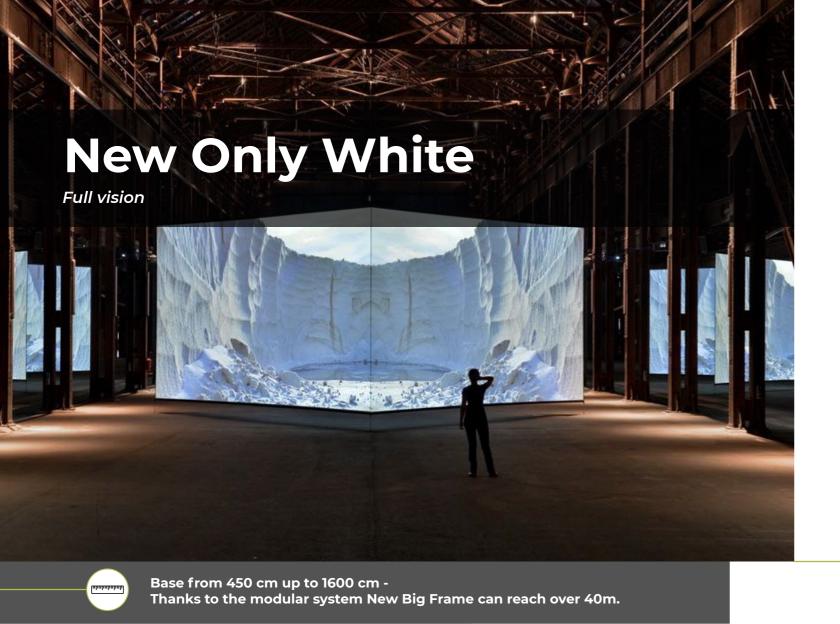

#### Fabric installation with pressure arrow borders

Modular system

**Brackets** 

Brackets

17

76

**Easy Installation** 

Simply white, perfectly flat and clean, New Only White stands out for its elegance and harmony in any application, satisfying the requirements and tastes of the most demanding client.

New Only White has the same frame of New Big Frame: The frame itself provides full vision. By simply fixing a larger fabric in the rear groove of the frame we obtain a perfectly flat, completely white screen of remarkable dimensions.

Fast and clean installation remains an absolute prerogative of this new screen even though its main quality is beauty.