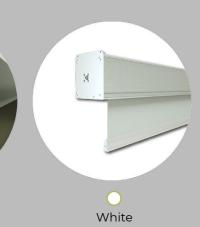

#### **Key features**

For Large venues

Perfect integration of the counterweight in the box in the long run.

Anti - droop - fabric.

Available black or white