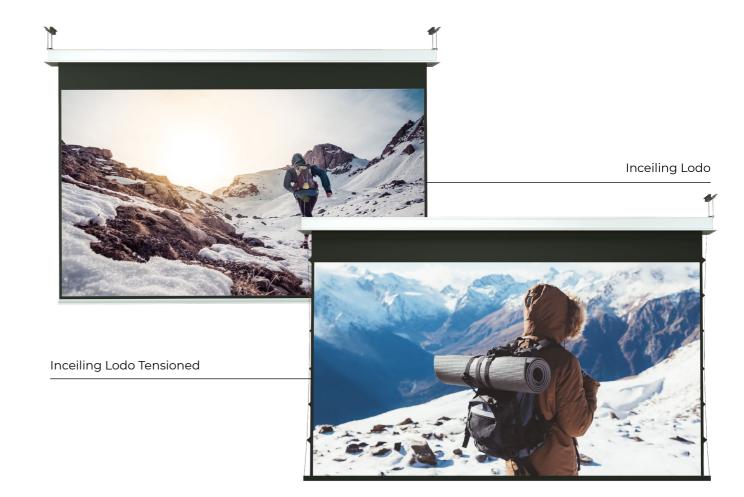

### **Lodo Evolution Lodo Tensioned Evolution**

The large-sized professional screen.

Base from 400 up to 700 cm.

## Lodo Inceiling Lodo Inceiling Tensioned

Motorized concealed screen.

Perfect integration of the counterweight in the box in the long run.

For Large venues

Anti - droop - fabric.

The weighted bar has a flat base which sits fully flush into the screen case for beautiful aesthetic appearance when the screen is closed.