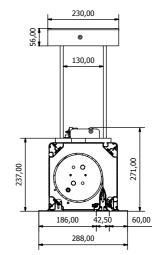

## Big Lodo Inceiling **Big Lodo Inceiling Tensioned**

Motorized concealed screen.

#### Base from 700 up to 850 cm.

#### **Key features**

For Large venues

Perfect integration of the counterweight in the box in the long run.

Anti - droop - fabric.

#### **Features**

Neat, fully closed finish.

The weighted bar has a flat base which sits fully flush into the screen case for beautiful aesthetic appearance when the screen is closed.