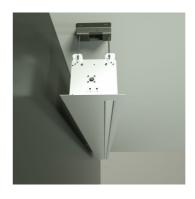

## Lodo Inceiling Lodo Inceiling Tensioned

Motorized concealed screen.

Perfect integration of the counterweight in the box in the long run.

For Large venues

Anti - droop - fabric.

The weighted bar has a flat base which sits fully flush into the screen case for beautiful aesthetic appearance when the screen is closed.

**Features** 

Neat, fully closed finish.