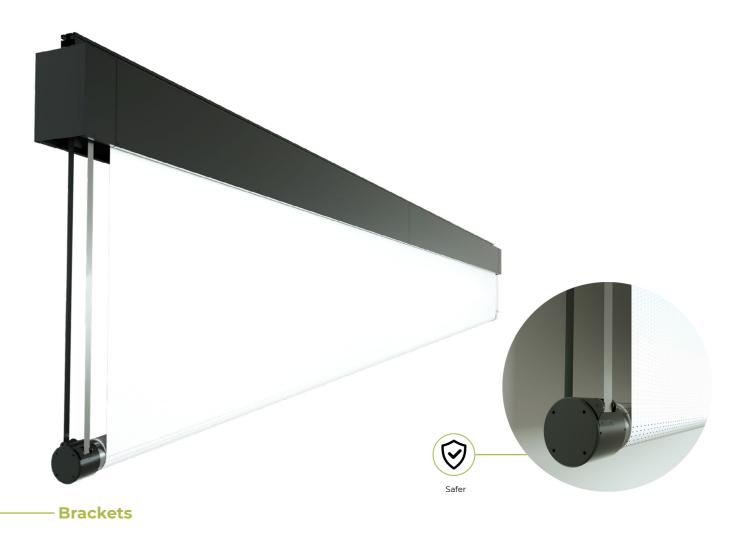

#### **Brackets**

Eyebolt lifting brackets

Ceiling mount brackets

High Ceiling mount brackets

Truss mount brackets

Hoist chains

#### **Easy installation**

Truss mount

brackets

Hoist chains

The aluminium supporting beam on top of the screen holds four sliding plates which allow the installation of the screen with clamps and brackets suitable for concrete, steel or wooden beams.