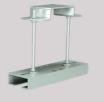

#### **Easy installation**

Truss mount

brackets

Hoist chains

The aluminium supporting beam on top of the screen holds four sliding plates which allow the installation of the screen with clamps and brackets suitable for concrete, steel or wooden beams.