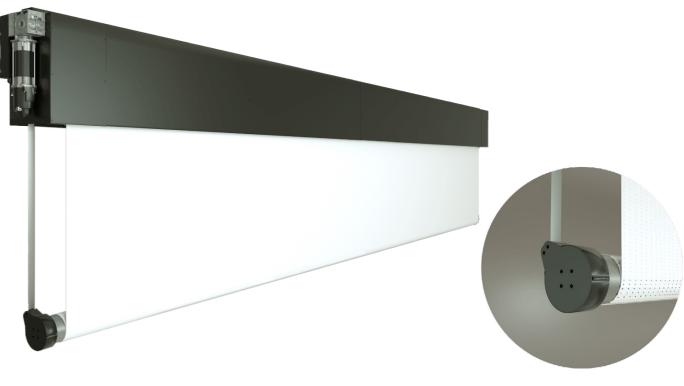

#### Polichinelle system

With "Polichinelle" system the wrapping tube goes down to the lower end stroke while unwrapping the projection fabric until it is completely open.

The system uses two lateral cables to put the tube in motion. In our screen, the two cables are replaced by two stainless steel belts which, when wrapping up, avoid any possible overlapping or derailment.

#### **Key features**

Motorized screen of "polichinelle" system

The wrapping tube goes down thanks to 4 stainless

Stainless steel belts with safety blocks at the two extremities

Side motor with motion trasmission throug rotating axles

#### **New improved version**

No more junctions: one piece rolling tube

15% lighter then previous versions

Double speed 0,50 m/s thanks to the new motor: 70 -120 rpm

Replaced steel cables with steel belts: quieter and safer.

New motor with additional safety system. Installed on the desired side.

Control box supplied disconnected (quick plug - in system on board)

#### **Easy installation**

The aluminium supporting beam on top of the screen holds four sliding plates which allow the installation of the screen with clamps and brackets suitable for concrete, steel or wooden beams.

#### **Key features**

Motorized screen of "polichinelle" system

The wrapping tube goes down thanks to 4 stainless steel belts

Stainless steel belts with safety blocks at the two extremities

Side motor with motion trasmission through rotating axles