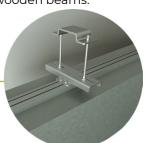

#### **Easy installation**

The aluminium supporting beam on top of the screen holds four sliding plates which allow the installation of the screen with clamps and brackets suitable for concrete, steel or wooden beams.