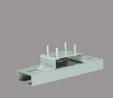

#### **Easy installation**

The aluminium supporting beam on top of the screen holds four sliding plates which allow the installation of the screen with clamps and brackets suitable for concrete, steel or wooden beams.