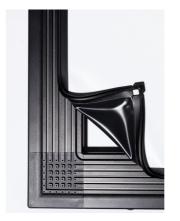

#### **Key features**

For Large venues

Easy and fast fabric installation with pressure arrow border

Robust frame

Various positioning accessories

Extremely versatile in many applications

Also available with pins system

#### **Features**

**Fast:** New frame with arrow borders. Easily installed thanks to the snap-on fabric positioned inside the dedicated groove, replacing the slow installation of the old eyelet frames.

**Smart:** 5 fixing grooves allow coping with the stretching and shrinking of the fabric.

**Clean:** No more spots or abrasions on the fabric. Now the placement of the fabric is made side up.

#### Fabric installation with pressure arrow borders

Modular system

**Brackets** 

Brackets

17

76

**Easy Installation** 

Simply white, perfectly flat and clean, New Only White stands out for its elegance and harmony in any application, satisfying the requirements and tastes of the most demanding client.