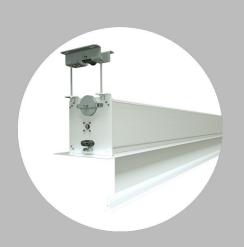

### **Lodo Evolution Lodo Tensioned Evolution**

The large-sized professional screen.

Base from 400 up to 700 cm.

#### **Key features**

For Large venues

Perfect integration of the counterweight in the box in the long run.

Side motor with motion trasmission throug rotating axles

Anti - droop - fabric.

#### **Features**

Lodo is both sturdy and practical: the mechanism made of robust aluminium components allows the installation of fabrics. Wide at the base.

The brackets allow wall or ceiling installation, choosing the distance of the screen from the wall and make it possible to correct the central position also once installed.