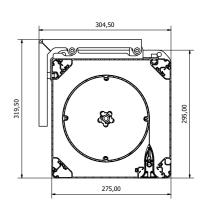

## Lodo Inceiling Lodo Inceiling Tensioned

Motorized concealed screen.

Perfect integration of the counterweight in the box in the long run.

For Large venues

Anti - droop - fabric.

The weighted bar has a flat base which sits fully flush into the screen case for beautiful aesthetic appearance when the screen is closed.

**Features** 

Neat, fully closed finish.

#### **Tubolar motor**

Smart force measurement.

Automatic block when counterweight is stuck in.

Limit switches are factory set guaranteeing a long life span.

2 13