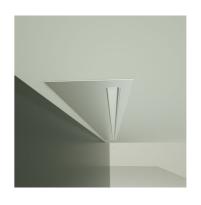

## Big Lodo Inceiling **Big Lodo Inceiling Tensioned**

Motorized concealed screen.

#### **Features**

Neat, fully closed finish.

The weighted bar has a flat base which sits fully flush into the screen case for beautiful aesthetic appearance when the screen is closed.