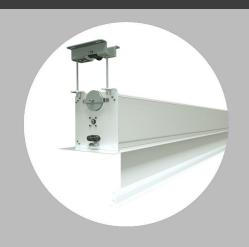

## Big Lodo Inceiling **Big Lodo Inceiling Tensioned**

Motorized concealed screen.

#### **Features**

Neat, fully closed finish.

The weighted bar has a flat base which sits fully flush into the screen case for beautiful aesthetic appearance when the screen is closed.

#### **Tubolar motor**

Smart force measurement.

Automatic block when counterweight is stuck in.

Silent soft brake.

Limit switches are factory set guaranteeing a long life span.