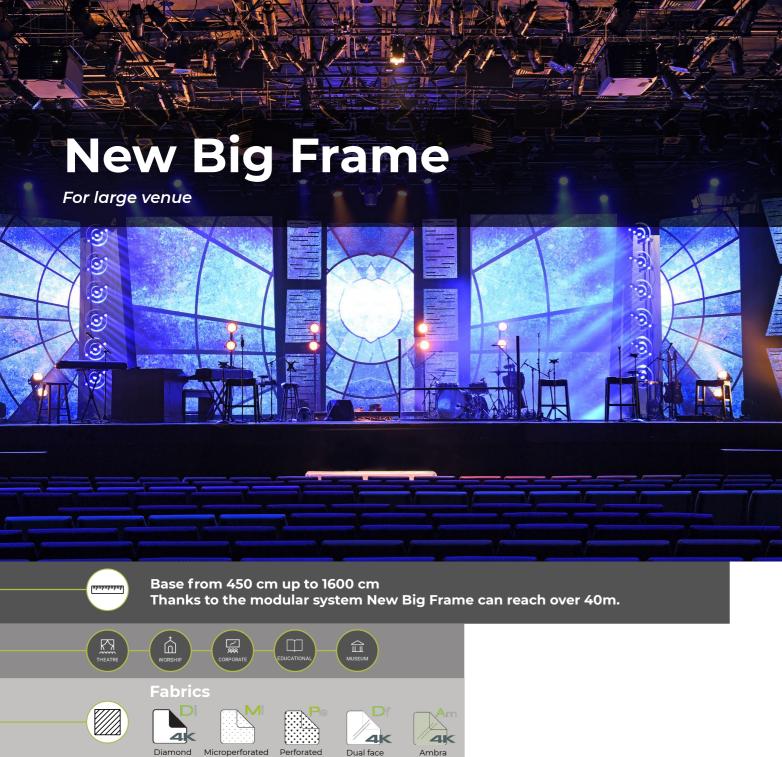

# Large Venue

Screenline offers a wide range of large screens. Motorized screens can reach 12 m. The frame range thanks to the modular system has no size limit.

|                                    | Pro                                |                                                  |                                                    |                                                  | WALK WALK                         |                                    |                                    |                                 |
|------------------------------------|------------------------------------|--------------------------------------------------|----------------------------------------------------|--------------------------------------------------|-----------------------------------|------------------------------------|------------------------------------|---------------------------------|
| Maximilian<br>2.0 standard         | Maximilian<br>2.0 pro              | Lodo<br>Evolution<br>Lodo Evolution<br>tensioned | Big Lodo<br>Evolution<br>Big Lodo<br>tensioned Evo | Lodo<br>Inceiling<br>Lodo Inceiling<br>tensioned | Inceiling<br>Big Lodo             | New Big<br>Frame                   | New Only<br>White                  | Vertikal                        |
| Base from<br>800 up to<br>1200 cm. | Base from<br>800 up to<br>1200 cm. | Base from<br>400 up to<br>700 cm.                | Base from<br>700 up to<br>850 cm.                  | Base from<br>400 up to<br>700 cm.                | Base from<br>700 up to<br>850 cm. | Base from<br>450 up to<br>1600 cm. | Base from<br>450 up to<br>1600 cm. | For screens<br>up to<br>700 cm. |