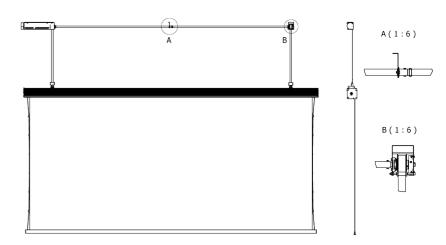

### Vertikal

Lifting screen

It can lift screens from 300 base viewing area up to 700 cm

#### **Features**

Lift for screens up to 7 meters viewing area base. Modular system with 2 drums. Maximum height 500 cm. Tubolar motor with integrated elecromechanical brake.

#### **Technical Features**

- 3 anchor points2 steel belts
- · Max height steel belts: 5m